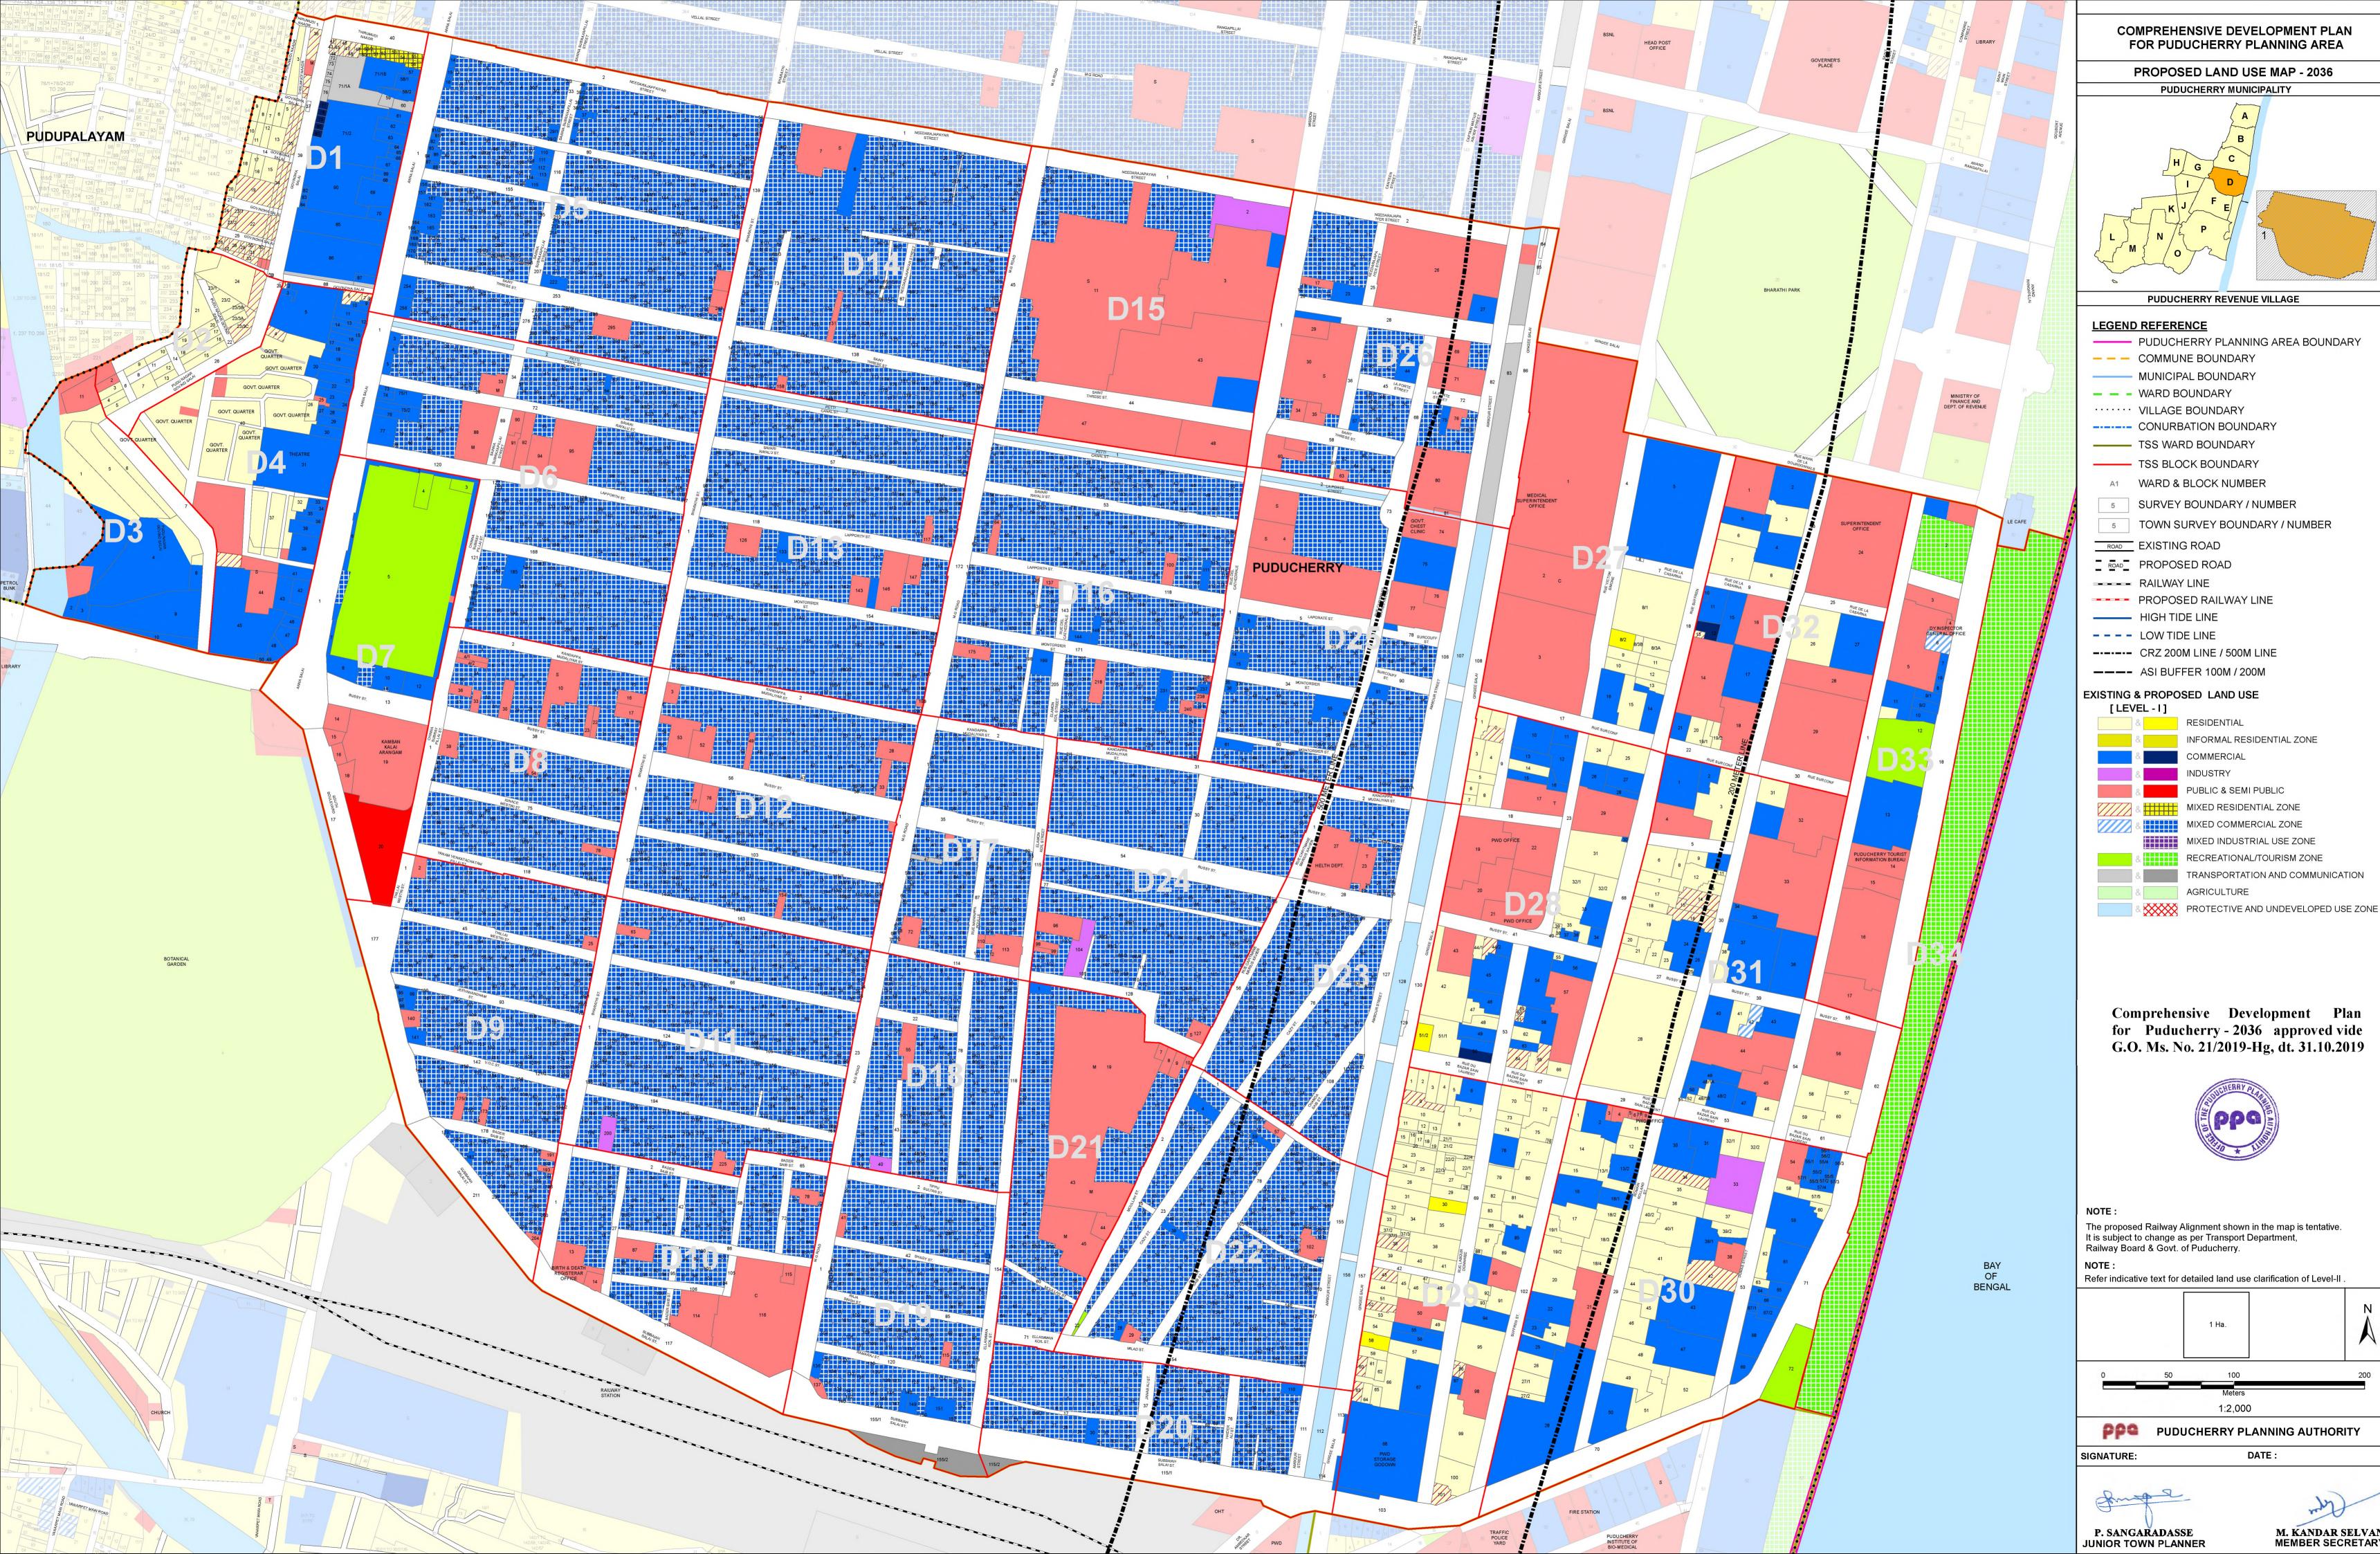

COMPREHENSIVE DEVELOPMENT PLAN FOR PUDUCHERRY PLANNING AREA

PROPOSED LAND USE MAP - 2036

PUDUCHERRY REVENUE VILLAGE

PUDUCHERRY PLANNING AREA BOUNDARY

– – WARD BOUNDARY

· · · · · · VILLAGE BOUNDARY

TSS WARD BOUNDARY

ROAD EXISTING ROAD

— HIGH TIDE LINE

--- LOW TIDE LINE

----- CRZ 200M LINE / 500M LINE

---- ASI BUFFER 100M / 200M

RESIDENTIAL

INFORMAL RESIDENTIAL ZONE

COMMERCIAL INDUSTRY

PUBLIC & SEMI PUBLIC

MIXED RESIDENTIAL ZONE

MIXED INDUSTRIAL USE ZONE

RECREATIONAL/TOURISM ZONE TRANSPORTATION AND COMMUNICATION

AGRICULTURE

for Puducherry - 2036 approved vide G.O. Ms. No. 21/2019-Hg, dt. 31.10.2019

The proposed Railway Alignment shown in the map is tentative. It is subject to change as per Transport Department, Railway Board & Govt. of Puducherry.

PUDUCHERRY PLANNING AUTHORITY

DATE:

M. KANDAR SELVAN MEMBER SECRETARY